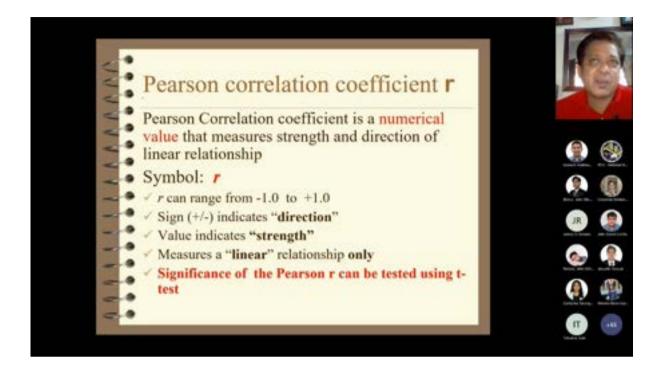

The master of ceremony is Engr. Shane Garcia while the technical committee are some officers of PICE NUSC and ESC. The first half of the training, from 9:00am to 12:00pm discussed some concepts and principles used in G-Software. On the other hand, from 1:00pm to 4:00pm goes to the discussion of related concepts and principles used in Jamovi. The participants are requested to answer an evaluation form through MS Forms to receive their respective e-certificates powered by Microsoft Power Automate constructed by the coordinator itself. Most of the evaluations given to the speaker/trainer and the workshop itself on the evaluation form were given a rating of 5, with a 5 being the highest (see the attached MS Forms Evaluation Results). This means the participants are highly satisfied to the conducted activity. The invitation, program flow, e-certificate, and some pictures of the training and workshop are attached in this report.