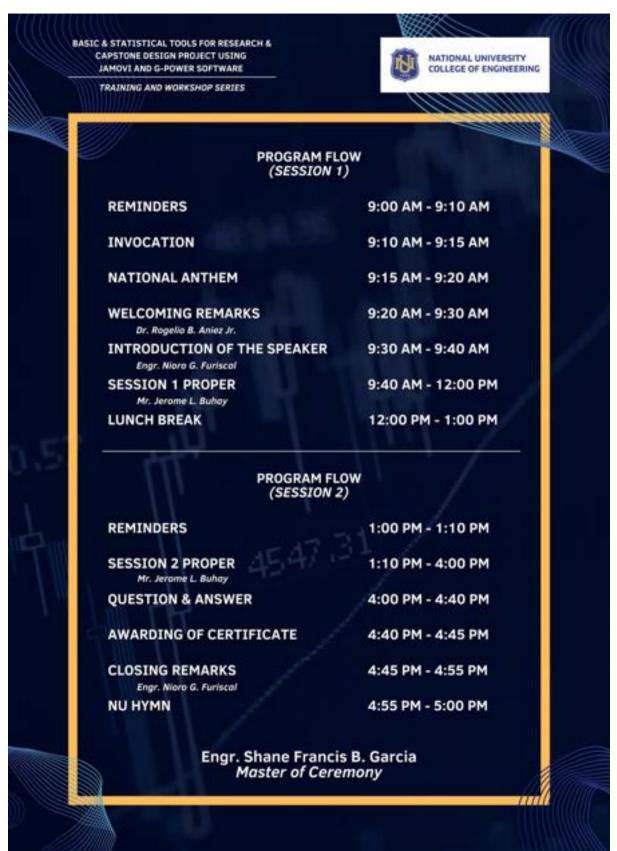

Department, College of Science, De La Salle University – Dasmariñas, City of Dasmariñas, Cavite Philippines.

- Teaching Statistical Analysis in Business- Graduate School of Business, DLSU -Dasmariñas
- Teaching Statistics in Criminology Graduate School- College of Criminology and Law Enforcement, DLSU - Dasmariñas
- Teaching Mathematics Subjects like Elementary Statistics, Engineering and Probability Statistics, Business Statistics, Introduction to Statistical Quality Control, Advance Statistics, Introduction to Probability Theory, Mathematics of Investment, Quantitative Techniques, Algebra, Trigonometry and Calculus.
- ➢ Consultant- Statistical Processes in various industries
- > Department Chair Mathematics and Statistics Department (2018-2019)

**Pubmat:** 



#### **Program Flow:**



# E-Certificate of the Speaker:

| 78.00<br>13.00 73.00 %                                                                                                                            |                                      |
|---------------------------------------------------------------------------------------------------------------------------------------------------|--------------------------------------|
| CERTIFICATE<br>OF APPRECIATION                                                                                                                    | 0<br>+ 7.70<br>5                     |
| is hereby awarded to<br>Terome L. Buhay                                                                                                           | + 5.30<br>+ 5.30<br>- 2.00<br>+ 5.20 |
| for sha