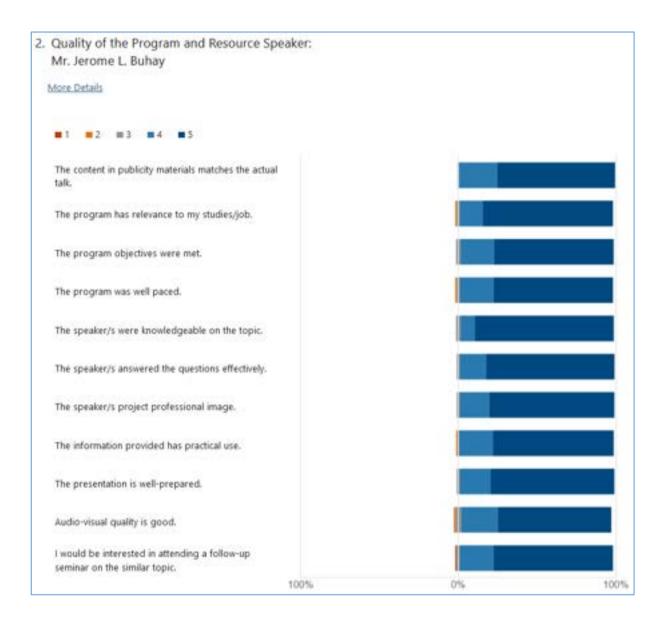

The master of ceremony is Engr. Shane Garcia while the technical committee are some officers of PICE NUSC and ESC. The first half of the training, from 9:00am to 12:00pm discussed some concepts and principles used in G-Software. On the other hand, from 1:00pm to 4:00pm goes to the discussion of related concepts and principles used in Jamovi. The participants are requested to answer an evaluation form through MS Forms to receive their respective e-certificates powered by Microsoft Power Automate constructed by the coordinator itself. Most of the evaluations given to the speaker/trainer and the workshop itself on the evaluation form were given a rating of 5, with a 5 being the highest (see the attached MS Forms Evaluation Results). This means the participants are highly satisfied to the conducted activity. The invitation, program flow, e-certificate, and some pictures of the training and workshop are attached in this report.

### **MS Forms Evaluation Results:**

| More Details  | Q Insight           | 2                |                |               |                         |                                          |
|---------------|---------------------|------------------|----------------|---------------|-------------------------|------------------------------------------|
|               | 64<br>Response      | PS               |                |               | Latest Respon<br>"None" | ses                                      |
| O Update      |                     |                  |                |               |                         |                                          |
| 2 respondents | ( <b>19</b> %) answ | ered None        | for this quest | ion.          |                         |                                          |
|               |                     |                  | niques         | Great webinar | workshop se             |                                          |
| Excellent     |                     | Mr po            | good           | None          | webinar                 | future webinars                          |
| webinar i     |                     | clear<br>worksho | Speaker<br>ps  | presentation  | workshop                | webinar full of topics<br>webinar series |