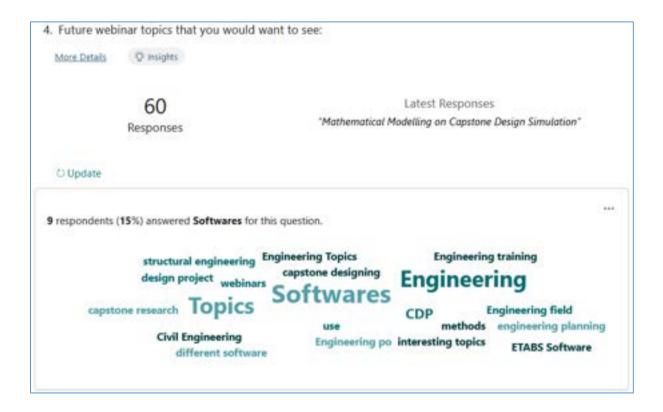

### **MS Forms Evaluation Results:**

| More Details  | Q Insight           | 2                |                |               |                         |                                          |
|---------------|---------------------|------------------|----------------|---------------|-------------------------|------------------------------------------|
|               | 64<br>Response      | PS               |                |               | Latest Respon<br>"None" | ses                                      |
| O Update      |                     |                  |                |               |                         |                                          |
| 2 respondents | ( <b>19</b> %) answ | ered None        | for this quest | ion.          |                         |                                          |
|               |                     |                  | niques         | Great webinar | workshop se             |                                          |
| Excellent     |                     | Mr po            | good           | None          | webinar                 | future webinars                          |
| webinar i     |                     | clear<br>worksho | Speaker<br>ps  | presentation  | workshop                | webinar full of topics<br>webinar series |