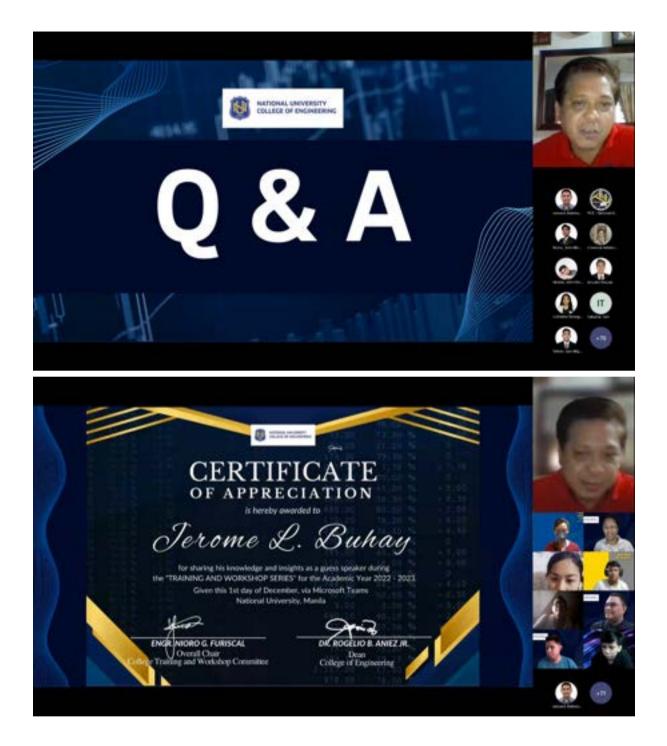

# E-Certificate of the Speaker:

| 78.00<br>13.00 73.00 %                                                                                                                            |                                      |
|---------------------------------------------------------------------------------------------------------------------------------------------------|--------------------------------------|
| CERTIFICATE<br>OF APPRECIATION                                                                                                                    | 0<br>+ 7.70<br>5                     |
| is hereby awarded to<br>Terome L. Buhay                                                                                                           | + 5.30<br>+ 5.30<br>- 2.00<br>+ 5.20 |
| for sharing his knowledge and insights as a guess speaker during the National University Colleg<br>Engineering Training and Workshop Series,      | 4.40<br>ge of .00<br>+ 6.00          |
| "Basic & Statistical Tools for Research & Capstone Design Pro                                                                                     | oject                                |
| Using Jamovi and G-Power Software"<br>Given this 1st day of December 2022, via Microsoft Teams<br>National University, Manila                     |                                      |
| ENGR. NIORO G. FURISCAL<br>Overall Chair<br>College Training and Workshop Committee<br>DR. ROGELIO B. ANIEZ JR.<br>Dean<br>College of Engineering |                                      |